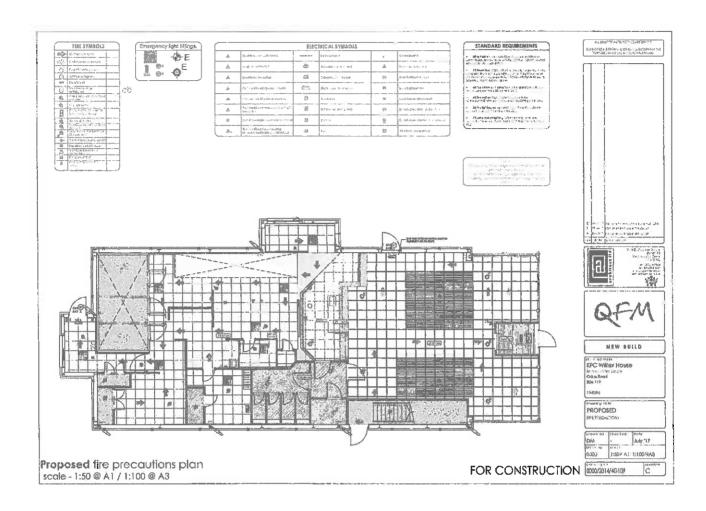

# 3. KFC, ODSAL ROAD, BRADFORD

1 - 26

The Assistant Director, Waste, Fleet and Transport Services will present a report, **Document "J**" which outlines an application for a new premises licence for the provision of late night refreshment.

Members are invited to consider the information and documents referred to in Document "J" and, after hearing individuals, bodies or businesses, determine the related application.

(Melanie McGurk – 01274 431873)

#### 2.5 Steps proposed by the applicant to address the Licensing Objectives

a) Prevention of crime and disorder will be achieved by;

CCTV internal and external cameras in the car park area. Digitally recorded.

b) Public safety will be achieved by;

As above. Operates to building and fire regulations – store has health and safety folder, risk assessed and fire risk assessment. Disabled car park spaces.

c) Prevention of public nuisance will be achieved by;

As above. Litter bins in restaurant and car park. Litter picks carried out on a frequent basis.

d) Protection of children from harm will be achieved by;

All of the above.

e) General – all four licensing objectives

CCTV installed and monitored by security company. Recording also off site.