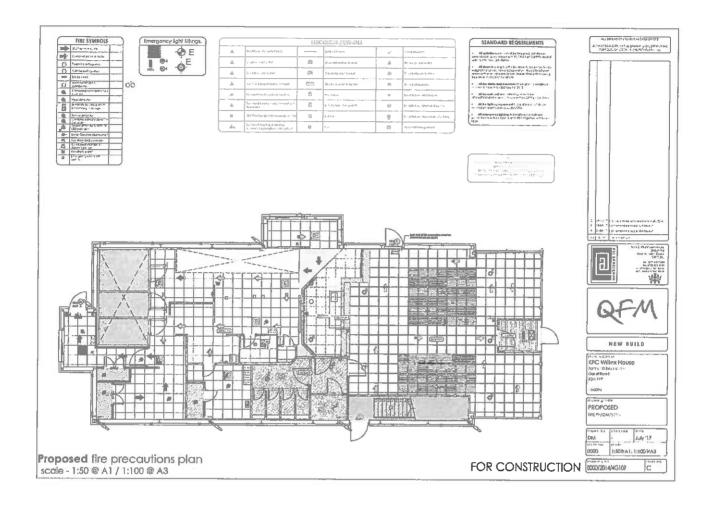

# 3. KFC, ODSAL ROAD, BRADFORD

1 - 26

The Assistant Director, Waste, Fleet and Transport Services will present a report, **Document "J**" which outlines an application for a new premises licence for the provision of late night refreshment.

Members are invited to consider the information and documents referred to in Document "J" and, after hearing individuals, bodies or businesses, determine the related application.

(Melanie McGurk – 01274 431873)

#### 2.5 Steps proposed by the applicant to address the Licensing Objectives

a) Prevention of crime and disorder will be achieved by;

CCTV internal and external cameras in the car park area. Digitally recorded.

b) Public safety will be achieved by;

As above. Operates to building and fire regulations – store has health and safety folder, risk assessed and fire risk assessment. Disabled car park spaces.

c) Prevention of public nuisance will be achieved by;

As above. Litter bins in restaurant and car park. Litter picks carried out on a frequent basis.

d) Protection of children from harm will be achieved by;

All of the above.

e) General – all four licensing objectives

CCTV installed and monitored by security company. Recording also off site.